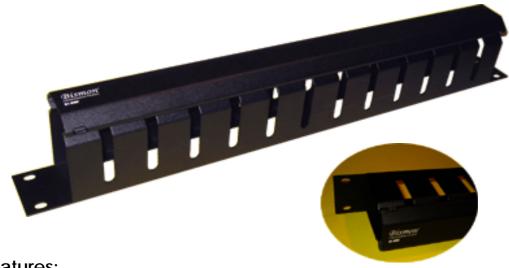

## **Description:**

The Wire Management Panel with Cover Plate 1U Size 19" Rack intended for easy vertical cable routing. The panel has been design so that patchcord can be Hidden inside the Rack by "Posting" the excess patchcord cable through the panel opening so providing a neat & Tidy installation.

## **Features:**

- Material : Steel Metal
- -12 Slots to upper and lower sides.

## Technical:

- Panel Type: 19"-(483mm) rack mountable fitting.

- Panel Height: 1U-(44.5mm.- Panel Depth: 60mm.- Colour: Black

Order Code: B1-CMP